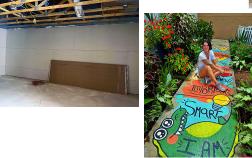

## The Foundation and the Archer Branch Mural

Thanks to the highly talented artist Ari Uberti and Foundation financing, Archer Branch library patrons can now enjoy the colorful and joyful mural that graces the expanded and renovated children's area. Originally from Venezuela, Uberti now

resides in Gainesville. As she says of her art, its purpose "is to make you smile."

First came her winning design, with its positive and joyful message and vibrant colors, that seemed perfect for delighting children and parents alike.

Starting with a bare space, she then laid out the mural design:

Next came painting the mural:

The artist and her mural: