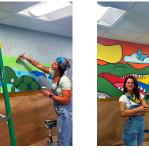

Starting with a bare space, she then laid out the mural design:

Next came painting the mural:

The artist and her mural: